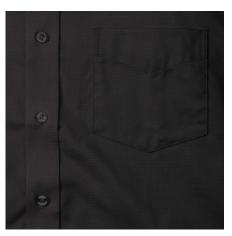

### Specification

RUSSELL Men's Short Sleeve Shirt EASY CARE OXFORD.Ideal choice for corporate wear because everyone looks good. Classic collar with or without buttons, two buttons on cuff.70% Cotton / 30% Oxford polyester, 130/135 g / m2.Wash at 40 degrees.EASY CARE - dries quickly, easy to iron black 16.5 / 41/42