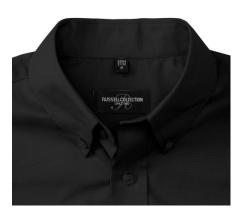

### Specification

RUSSELL Men's Short Sleeve Shirt EASY CARE OXFORD.Ideal choice for corporate wear because everyone looks good. Classic collar with or without buttons, two buttons on cuff.70% Cotton / 30% Oxford polyester, 130/135 g / m2.Wash at 40 degrees.EASY CARE - dries quickly, easy to iron black 16.5 / 41/42