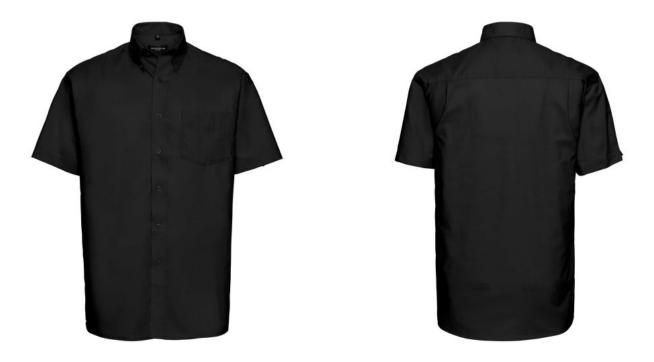

# **RUSSELL MEN'S SHORT SLEEVE SHIRT EASY CARE OXFORD**

### Specification

RUSSELL Men's Short Sleeve Shirt EASY CARE OXFORD.Ideal choice for corporate wear because everyone looks good. Classic collar with or without buttons, two buttons on cuff.70% Cotton / 30% Oxford polyester, 130/135 g / m2.Wash at 40 degrees.EASY CARE - dries quickly, easy to iron black 16.5 / 41/42